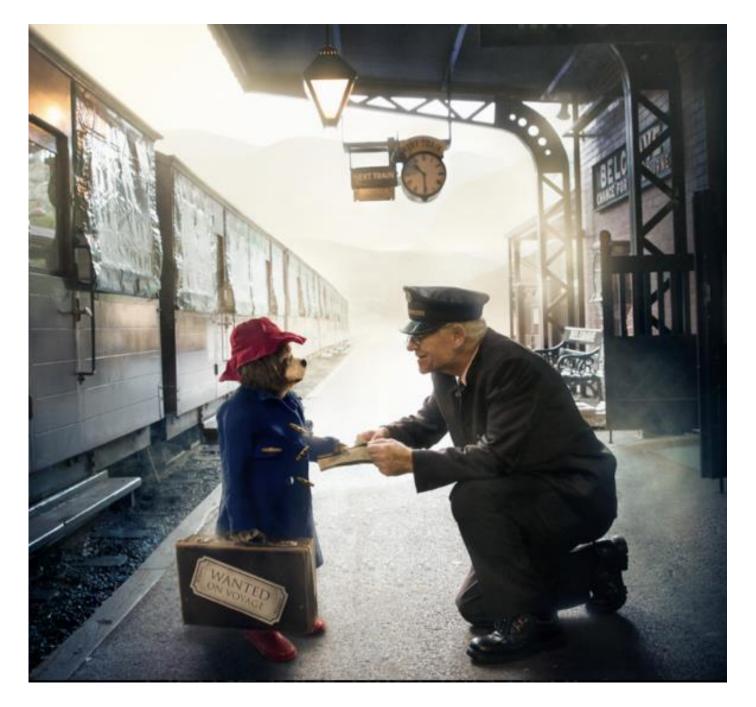

Who is the bear on the platform?

Why is he all alone at a train station?

Who wrote the tag around his neck?

What lies beneath his bright, red hat?

Why can't the bear stay at the station?

In what way is this bear similar/different to a 'normal' bear?