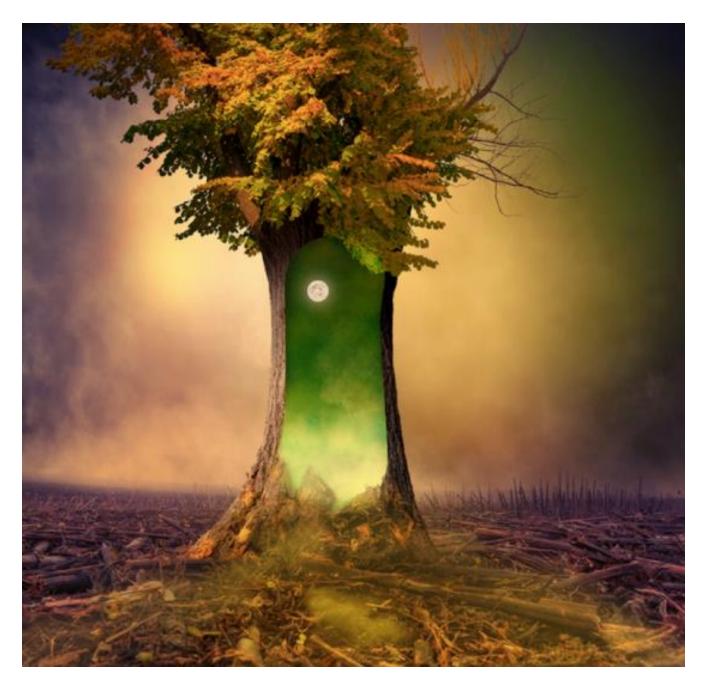

Here are some pictures which might give you some inspiration for your stories.

The questions are not there for you to write answers to but just something to think about.

What do you think has caused the destruction all around the tree?

Why has this one tree survived?

If you walked through the portal, what would happen to you? What would you see?

If this portal to another world, would you go through it or stay on Earth, even if you had no idea what could happen?