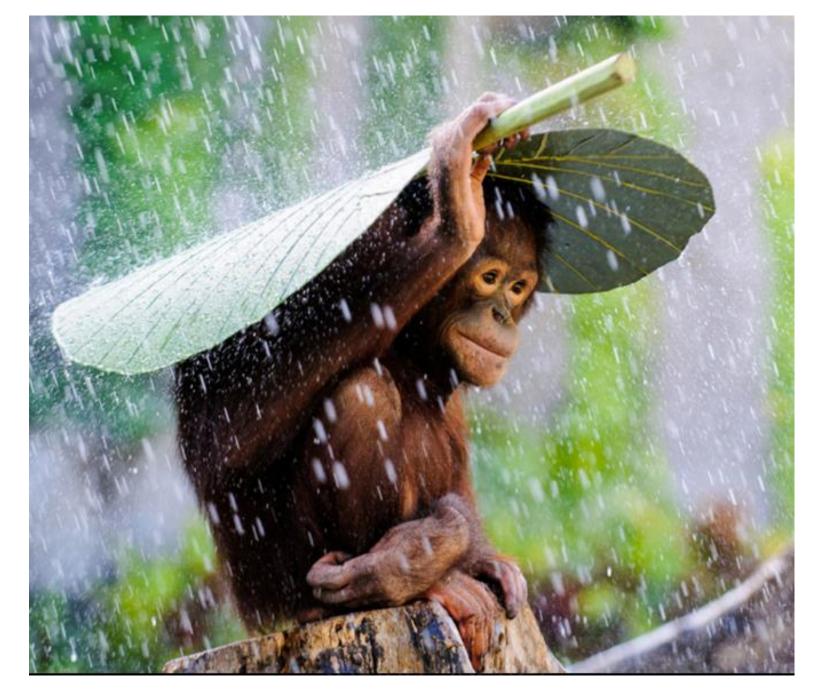

What kind of animal can you see in the photograph? How is the animal similar/different to a human? Who are Dylan's companions, and where have they gone? Why does Dylan like it when it rains? What do you think it's like to live in the rainforest? How is the weather in a rainforest different to where you live? How old do you think Dylan is?