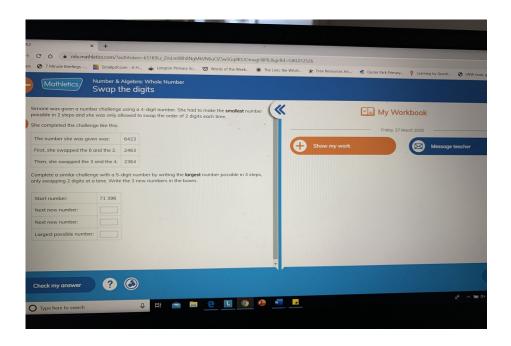

Explore is all about exploring your maths understanding by investigating and solving problems. If you get stuck take a look at the videos for support.

|   | Activities                                                                        |          |  |  |
|---|-----------------------------------------------------------------------------------|----------|--|--|
| 1 | Number & Algebra : Whale Number<br>Swap the digits                                | 6        |  |  |
| 1 | Number & Algebra : Multiplication & Division<br>Pair numbers to reach the product | <b>1</b> |  |  |
|   | Geometry : Symmetry, Transformation & Location<br>Map the way                     |          |  |  |
|   | Geometry : 2D Shapes<br>Big shapes made smaller                                   |          |  |  |
|   | Measurement : Length<br>Divide and measure with rods                              |          |  |  |
|   | Number & Algebra : Fractions<br>What fraction is that?                            | •        |  |  |