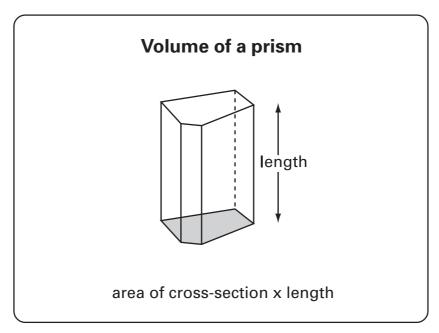

|
| 7     |       |
| 9     |       |
| 11    |       |
| 13    |       |
| 14    |       |
| TOTAL |       |



## Instructions

You may use a calculator to answer any questions in this test.

Work as quickly and as carefully as you can.

You have 30 minutes for this test.

If you cannot do one of the questions, **go on to the next one**. You can come back to it later, if you have time.

If you finish before the end, go back and check your work.

#### Follow the instructions for each question carefully.

This shows where you need to put the answer.

If you need to do working out, you can use any space on a page.

### Some questions look like this:



For these questions you may get a mark for showing your method.

# **Formulae**

You might need to use these formulae in this test.