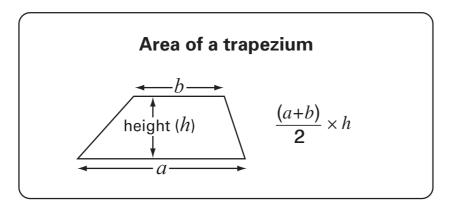

|
| 7     |       |
| 9     |       |
| 11    |       |
| 13    |       |
| 14    |       |
| TOTAL |       |



## Instructions

You may use a calculator to answer any questions in this test.

Work as quickly and as carefully as you can.

You have 30 minutes for this test.

If you cannot do one of the questions, **go on to the next one**. You can come back to it later, if you have time.

If you finish before the end, go back and check your work.

#### Follow the instructions for each question carefully.

This shows where you need to put the answer.

If you need to do working out, you can use any space on a page.

### Some questions look like this:



For these questions you may get a mark for showing your method.

# **Formulae**

You might need to use these formulae in this test.