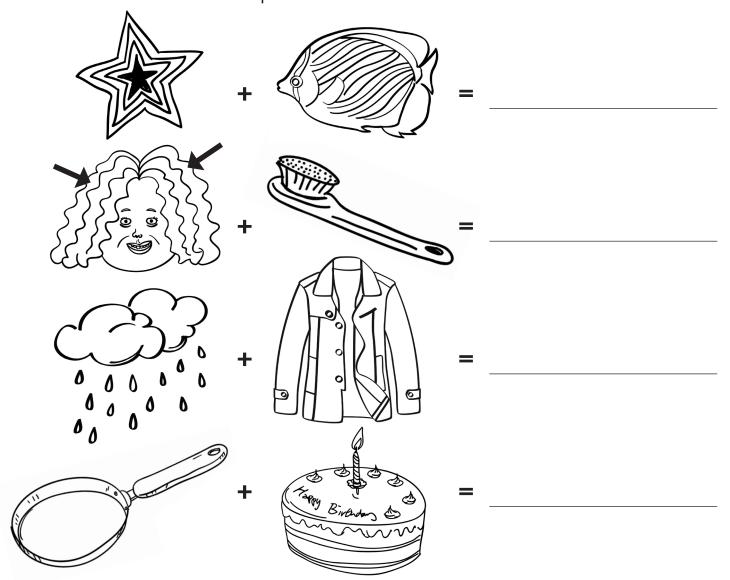

## **Compound words**



1. Copy each list word.

| armpit   | windmill   | eyebrow    |
|----------|------------|------------|
| pancake  | raincoat   | handshake  |
| freeway  | snowman    | rainfall   |
| starfish | backpack   | leftovers  |
| shoelace | grandchild | teardrop   |
| anybody  | hairbrush  | strawberry |
| uphill   | driveway   |            |

**2. Picture words.** Add the pictures to make a list word.



## **Compound words**



| 4.        | Underline the spelling mistakes. Write the word correctly.  Strawbery is my favourite flavour of ice-cream.  In winter we like to go outside and build a snoman.  On rainy days I pack my umbrella and raincote.  I packed my books and pencil case into my bakpack.  I couldn't find my harebrush so I had to use my comb. |                                          |  |
|-----------|-----------------------------------------------------------------------------------------------------------------------------------------------------------------------------------------------------------------------------------------------------------------------------------------------------------------------------|------------------------------------------|--|
|           |